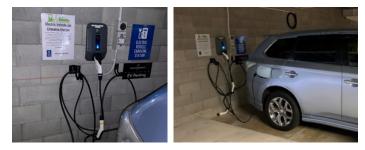

#### **Electric Vehicle Charging Station**

There is an EV charging station in the basement which Holland Beckett clients are welcome to use at no cost. The charging station is at the car park on your hard left as you pull into the basement, there are clear instructions on the wall for using the charger.