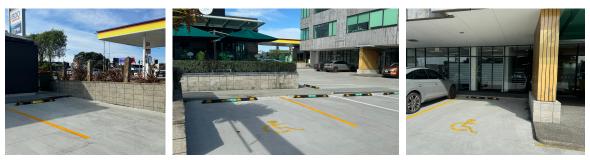

#### **Disabled Parking**

We have three disabled car parks at The Hub. They are in the outdoor carpark area on ground level. There is also wheelchair access to the main door. Please note there are no disabled parks in the basement.