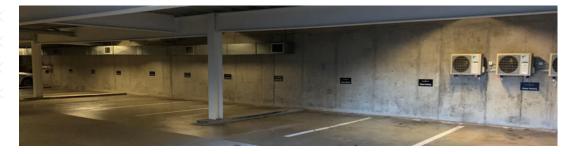

#### **Client Parking**

We have plenty of off street parking at The Hub. There are 12 car parks in the underground basement on the back wall straight ahead as you pull into the basement, each park has a Holland Beckett sign on it. There are no Holland Beckett carparks outside on ground level except for Disabled parking.